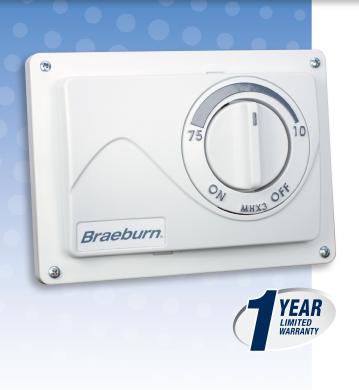

#### **Product Features**

- Reliable Switch Performance
- Wall Mount or Plenum Flush Mount
- Mounting Hardware Included
- Attractive Designer White Case
- · Wall mount kit included

#### **Specifications**

Product Dimensions 5.63" x 4.0" x 2.0"

Electrical Rating 24 Volt AC (18 - 30 Volts AC)

Control Range 10% to 60% RH

Switch Type SPST (Dry Contact)