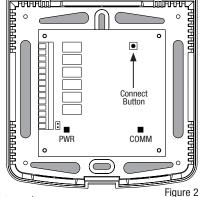

**NOTE:** If the control module has already been paired, the ) symbol will not be flashing. To reset wireless connection to control module, see Installer Guide, Section 4.

- **2.3** On the powered control module, press and hold the **CONNECT** button for 3 seconds (see Figure 2).
- **2.4** The control module will enter pairing mode for 60 seconds. During this time the blue **COMM** indicator on the control module will flash once every 2 seconds.
- 2.5 Once successfully paired, the ) symbol will stop flashing and the blue COMM indicator on the control module will turn on.