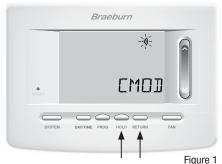

### **2** Pair the Thermostat and Control Module

- 2.1 On the thermostat, press and hold down the HOLD and RETURN buttons for 3 seconds.
- **2.2** The word **CMOD** (control module) will appear in the display and the **(4)** symbol will flash (see Figure 1).

**NOTE:** If the control module has already been paired, the ) symbol will not be flashing. To reset wireless connection to control module, see Installer Guide, Section 4.

- **2.3** On the powered control module, press and hold the **CONNECT** button for 3 seconds (see Figure 2).
- **2.4** The control module will enter pairing mode for 60 seconds. During this time the blue **COMM** indicator on the control module will flash once every 2 seconds.
- 2.5 Once successfully paired, the ) symbol will stop flashing and the blue COMM indicator on the control module will turn on.

**2.6** Press **RETURN** on the thermostat at any time to exit.

NOTE: If pairing was unsuccessful, try moving the thermostat or repositioning the control module.