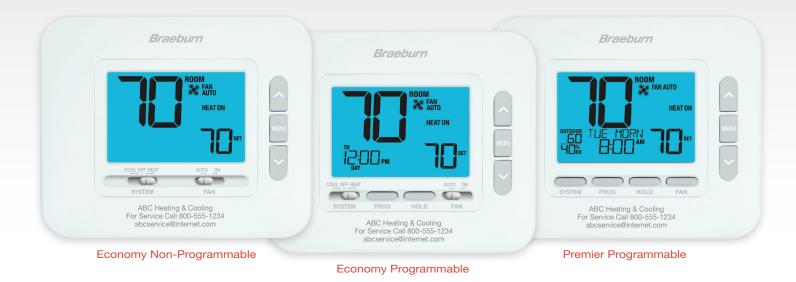

| CONTRACTOR REQUESTING SERVICES:                                                                                                  | <b>DISTRIBUTOR</b> (IF APPLICABLE):                               |
|----------------------------------------------------------------------------------------------------------------------------------|-------------------------------------------------------------------|
| COMPANY NAME*                                                                                                                    | DISTRIBUTOR NAME                                                  |
|                                                                                                                                  |                                                                   |
| CONTACT NAME*                                                                                                                    | CONTACT NAME                                                      |
|                                                                                                                                  |                                                                   |
| ADDRESS*                                                                                                                         | ADDRESS                                                           |
| ABBILLOO                                                                                                                         | ABBILLOG                                                          |
|                                                                                                                                  |                                                                   |
| CITY* STATE* ZIP CODE*                                                                                                           | CITY STATE ZIP CODE                                               |
|                                                                                                                                  |                                                                   |
| PHONE NUMBER* E-MAIL OR FAX*                                                                                                     | PHONE NUMBER E-MAIL OR FAX                                        |
|                                                                                                                                  |                                                                   |
|                                                                                                                                  |                                                                   |
| *Please check one —➤ Ship to Contractor Location                                                                                 | Ship to Distributor Location                                      |
|                                                                                                                                  |                                                                   |
| <b>ORDER DETAILS</b> Commit to purchasing Braeburn thermostats the ship you 48 FREE thermostat face plates - with no set-up fee! | •                                                                 |
| MODEL COMPATIBILITY Thermostat face plates can be used on                                                                        | Economy Series Models 1030, 1230, 2030, 2230 and Premier          |
| Series Models <u>4030</u> and <u>4235</u> . Instructions for face plate remove                                                   |                                                                   |
|                                                                                                                                  |                                                                   |
| LARGE CONTRACTOR PROGRAM Contractors who purchase I                                                                              |                                                                   |
| more than 48 custom face plates at a time. Braeburn will determ                                                                  | nine delivery quantity based on estimated annual usage.           |
| Please indicate your estimated annual usage here:                                                                                |                                                                   |
|                                                                                                                                  |                                                                   |
| <b>CONTRACTOR BRANDING COPY</b> Maximum 30 characters per                                                                        | line (including blank spaces). All copy will be center justified. |
| Start from the left and print carefully and clearly in each square                                                               | - · · · · · · · · · · · · · · · · · · ·                           |
| to indicate spacing between words or numbers. Note: Braeburn                                                                     | logo cannot be removed from face plate.                           |
| LINE ONE                                                                                                                         |                                                                   |
|                                                                                                                                  |                                                                   |
| LINE TWO                                                                                                                         |                                                                   |
|                                                                                                                                  |                                                                   |
| LINETURE                                                                                                                         |                                                                   |
| LINE THREE                                                                                                                       |                                                                   |
|                                                                                                                                  |                                                                   |