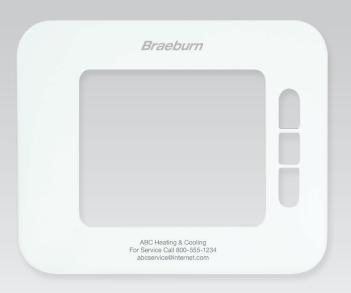

# FREE Contractor Branding!

Promote your brand 24/7 with FREE Thermostat Face Plates that fit ALL Braeburn Economy and Premier Series thermostats!

There is no minimum purchase requirement to advertise 24 hours a day in customers' homes. Your contact information will be readily available when it is time for maintenance or equipment repair.

#### **Contractor Participation is Quick and Easy**

- Commit to purchasing Braeburn thermostats from your local distributor.
- To place an order, fill out the entire form (on reverse) and fax to 1-866-268-8897 or e-mail us at contractorbranding@braeburnonline.com. You can also submit your order online by visiting www.braeburnonline.com/contractor-branding.
- Contractors will receive 48 custom branded thermostat face plates for FREE, with no set-up fees or branding charges.
- Please allow 2-3 weeks for delivery.